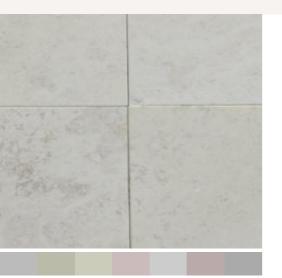

# Saturnia Tipo

Marble Tile Honed 18"x18" x 3/8"

## MT095-H1810

Peru

Limestone